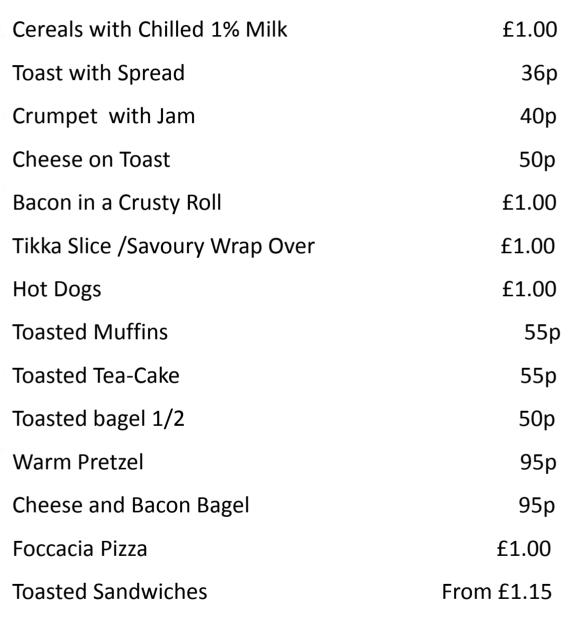

h Sauce      |       | £1.50  | Nº BE  |
| N | Home-made soup with a roll  |       | £1.00  |        |
|   |                             | P W A | Char   | twells |

1638

# DELI SELECTION

Basic Sandwich Range£1.00Cheese, Ham, Tuna, Egg

### Deli Sandwich Range £1.60

### 9in Sub rolls

Chicken salad, Ham Salad, Tikka, Salad, Chicken Mayonnaise Salad

### **Filled Wraps**

Cheese Savoury, Chicken Tikka, Chicken Mayonnaise, Tuna Mayonnaise

## Bagelsfrom £1.45Tuna Mayonnaise, Cheese Savoury, Ham (all with Salad)

### 12in Subs

Cheese Savoury, Chicken Tikka, Chicken Mayonnaise, Tuna Mayonnaise

### Baguette Vegetarian

Baguettefrom £1.60Cheese Savoury, Chicken Tikka, Chicken MayonnaiseMayonnaise

ΕΑΤ

### Chartwells

### £2.00

£1.40

£1.60

from £1.65

## BREAKFAST AND MID MORNING BREAK



EAT LEARN LIVE





## BREAKFAST AND MID MORNING BREAK



EAT LEARN LIVE