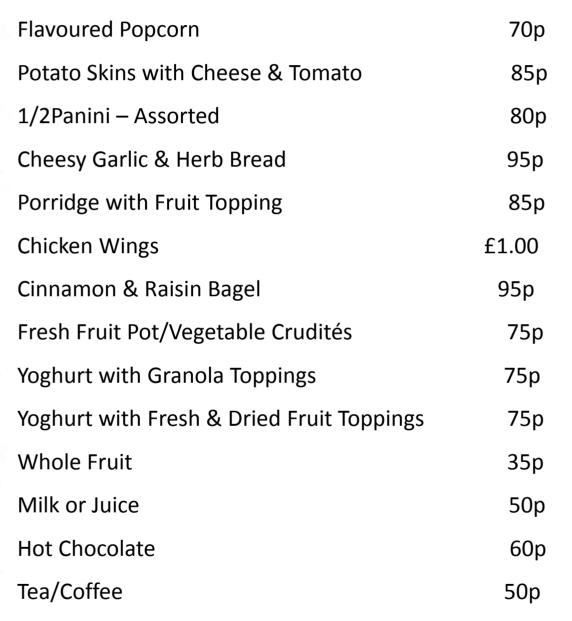

oup with a roll  |       | £1.00  |        |
|   |                             | P W A | Char   | twells |

1638

# DELI SELECTION

Basic Sandwich Range£1.00Cheese, Ham, Tuna, Egg

### Deli Sandwich Range £1.60

### 9in Sub rolls

Chicken salad, Ham Salad, Tikka, Salad, Chicken Mayonnaise Salad

### **Filled Wraps**

Cheese Savoury, Chicken Tikka, Chicken Mayonnaise, Tuna Mayonnaise

## Bagelsfrom £1.45Tuna Mayonnaise, Cheese Savoury, Ham (all with Salad)

### 12in Subs

Cheese Savoury, Chicken Tikka, Chicken Mayonnaise, Tuna Mayonnaise

### Baguette Vegetarian

Baguettefrom £1.60Cheese Savoury, Chicken Tikka, Chicken MayonnaiseMayonnaise

ΕΑΤ

### Chartwells

### £2.00

£1.40

£1.60

from £1.65

## BREAKFAST AND MID MORNING BREAK



EAT LEARN LIVE





## BREAKFAST AND MID MORNING BREAK



EAT LEARN LIVE