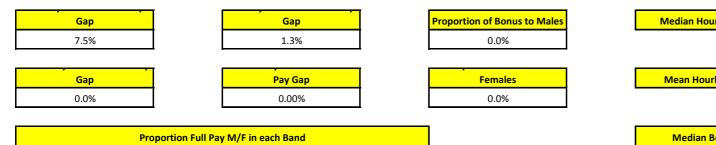

## Gender Pay Gap Summary Autumn 2019

| F      |
|--------|
| 76.00% |
| 64.00% |
|        |

|                    | М |       | F |       |
|--------------------|---|-------|---|-------|
| Median Hourly Rate | £ | 22.80 | £ | 22.51 |
|                    |   |       |   |       |
|                    |   |       |   |       |
|                    |   | м     |   | F     |

|              | м   | F   |
|--------------|-----|-----|
| Median Bonus | £ - | £ - |

|            | М   | F   |  |
|------------|-----|-----|--|
| Mean Bonus | £ - | £ - |  |

| Proportion Full Pay M/F in each Band |       |   |       |    |    |        |        |
|--------------------------------------|-------|---|-------|----|----|--------|--------|
| Rate                                 |       |   |       | м  | F  | м      | F      |
| £                                    | -     | £ | 9.51  | 6  | 19 | 24.00% | 76.00% |
| £                                    | 9.51  | £ | 22.45 | 9  | 16 | 36.00% | 64.00% |
| £                                    | 22.45 | £ | 25.10 | 3  | 19 | 13.64% | 86.36% |
| £                                    | 25.10 |   |       | 12 | 16 | 42.86% | 57.14% |