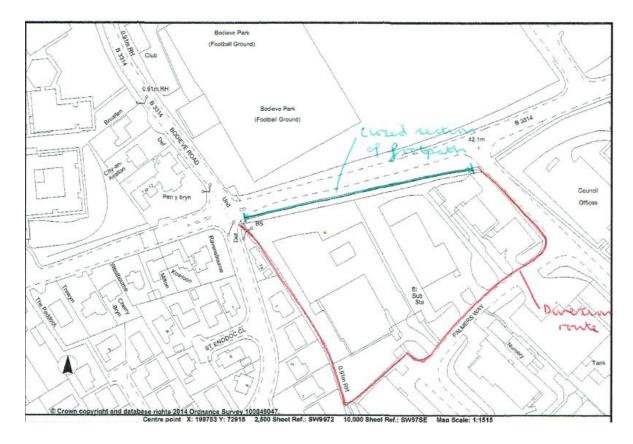

## Dear Parent/Carer

We have been notified by the CORMAC site team working on Gonvena Hill currently, that in the coming weeks the section of footpath from the Higher Trenant junction to the mini roundabout will be closed. They believe this will affect a number of our students and there will be footpath diversions. They will have a temporary diversion in place, utilising the footpath to the south of the industrial units.

Signage and barriers will be in place to ensure the alternative route can be followed.

The closure is expected to start 13/10/14 and to last for 12 weeks.

Yours sincerely

Wadebridge School Office